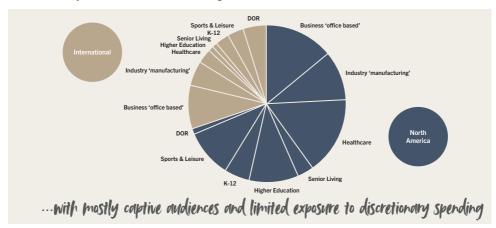

### Diverse sector portfolio

Mostly captive locations

■ Compass ■ Large players

■ Self-operated ■ Regional players

- Largest 10 clients <10% revenue

## A diverse portfolio across many sectors