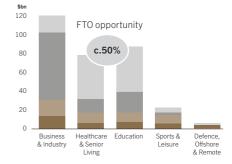

## Unlocking the total addressable market and FTO opportunity

The global food services market is estimated to be worth at least \$320 billion, of which Compass has less than 15% market share.

#### Attractive outsourcing market

- · Significant FTO opportunity
- Opportunities to unlock through M&A