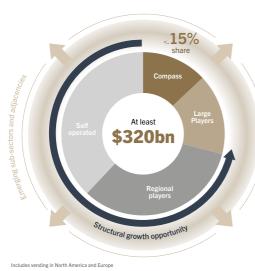

## Unlocking the total addressable market and FTO opportunity

The global food services market is estimated to be worth at least \$320 billion, of which Compass has less than 15% market share.

### Diverse sector portfolio

Mostly captive locations

■ Compass ■ Large players

■ Self-operated ■ Regional players

- Largest 10 clients <10% revenue