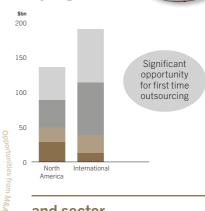

#### Attractive outsourcing market

- · Significant FTO opportunity
- Opportunities to unlock through M&A